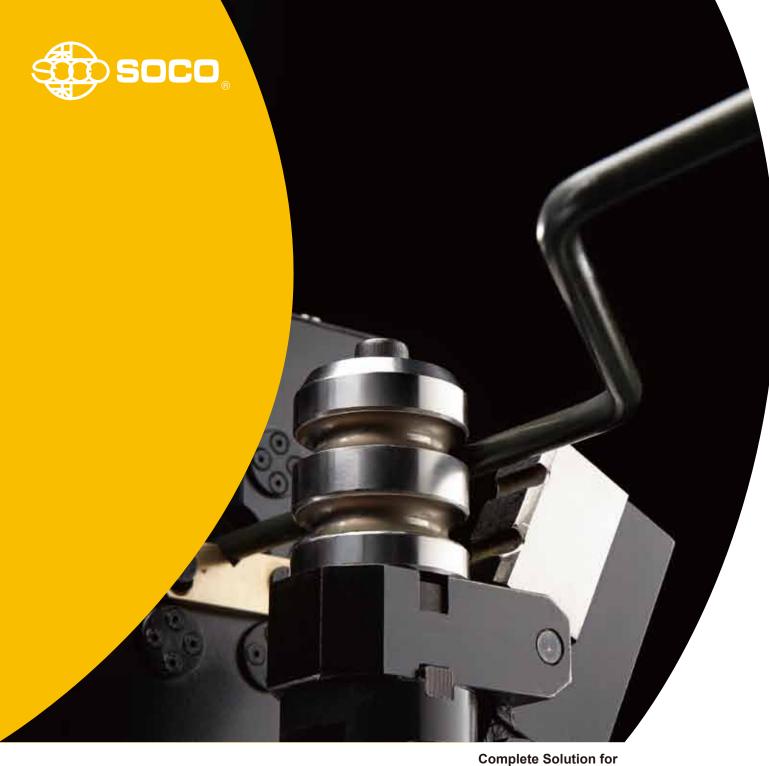

# SB-Oil Tube Master

The Brake Line Bender

The SOCO SB-Oil Tube master is a dedicated CNC Brake Line bender, designed for small tubing, especially Bundy Tubes and hydraulic lines. With multiple electric axes and a unique design to allow bending the most complex shapes and parts, it offers the most advanced solution and performance in its range.