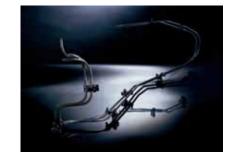

# SB-Oil Tube Master

The Brake Line Bender

The SOCO SB-Oil Tube master is a dedicated CNC Brake Line bender, designed for small tubing, especially Bundy Tubes and hydraulic lines. With multiple electric axes and a unique design to allow bending the most complex shapes and parts, it offers the most advanced solution and performance in its range.